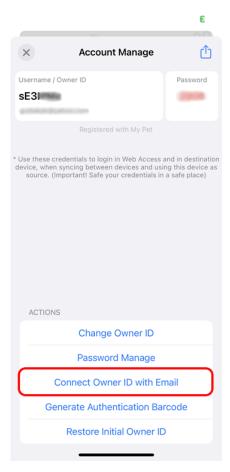

## Step 2

In account manage screen tap in **Connect Owner ID with Email** option, insert your email address and tap in **Connect Owner ID with Email** button.

2 | Page