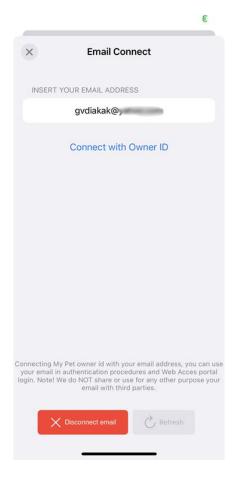

## Step 2

In account manage screen tap in **Connect Owner ID with Email** option, insert your email address and tap in **Connect Owner ID with Email** button.

2 | Page