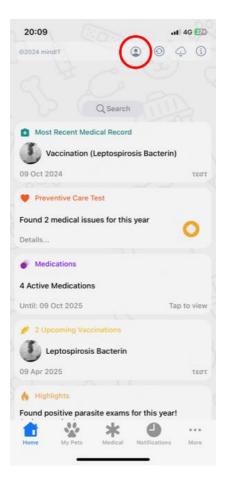

## Step 1

Open My Pet app, in home screen tap in account manage icon (on the toolbar on the top of screen).